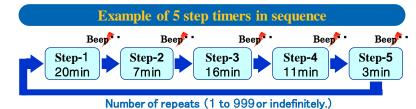

## Step Timer function

Can be set up with up to 8 timers, executed in sequential steps. NOTE: Repeating will repeat all step timers in the sequence as a group with each step timer running only once.

#### Interval Timer function

Once a timer is set, it can be repeated from 1 to 999 times, or infinitely. Remaining number of repeats is displayed while the timer is running.

|                               | AD-5709TL-E                                                           |
|-------------------------------|-----------------------------------------------------------------------|
| Timer range                   | From 10 sec to 99 min 50 sec (1 sec countdown interval)               |
| Count up timer                | Up to 99 min 59 sec (1 sec count-up interval)                         |
| Alarm                         | About 30sec / 5sec                                                    |
| The number of step timer      | Up to 8 timers can be set in succession                               |
| The number of repeating timer | Repeat can be set up to 999 times or indefinitely.                    |
| Buzzer                        | About 65dB(15cm distance)                                             |
| Waterproof                    | IPX7                                                                  |
| Battery                       | CR2032 lithium battery, lifetime of about one year ( with a condition |
|                               | of using 1 alarm per a day)                                           |
| Operating temp.               | 0 to 40°C, less than 85% RH                                           |
| Dimensions and weight         | 68(W)x68(H)x16(D) mm / about 60 g including battery                   |