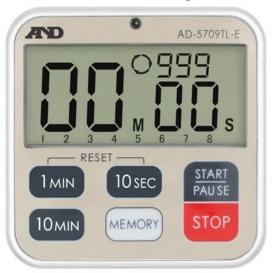

#### Pause function

Allows the timer to be paused and resumed.

## Reload function

Shows the set alarm time again.

## Count Up function

Counts up from 0 to 99 min and 59 sec like a stopwatch.

## Alarm with buzzer and red LED

## Step Timer function

Can be set up with up to 8 timers, executed in sequential steps. NOTE: Repeating will repeat all step timers in the sequence as a group with each step timer running only once.

#### Interval Timer function

Once a timer is set, it can be repeated from 1 to 999 times, or infinitely. Remaining number of repeats is displayed while the timer is running.

|                               | AD-5709TL-E                                                           |
|-------------------------------|-----------------------------------------------------------------------|
| Timer range                   | From 10 sec to 99 min 50 sec (1 sec countdown interval)               |
| Count up timer                | Up to 99 min 59 sec (1 sec count-up interval)                         |
| Alarm                         | About 30sec / 5sec                                                    |
| The number of step timer      | Up to 8 timers can be set in succession                               |
| The number of repeating timer | Repeat can be set up to 999 times or indefinitely.                    |
| Buzzer                        | About 65dB(15cm distance)                                             |
| Waterproof                    | IPX7                                                                  |
| Battery                       | CR2032 lithium battery, lifetime of about one year ( with a condition |
|                               | of using 1 alarm per a day)                                           |
| Operating temp.               | 0 to 40°C, less than 85% RH                                           |
| Dimensions and weight         | 68(W)x68(H)x16(D) mm / about 60 g including battery                   |