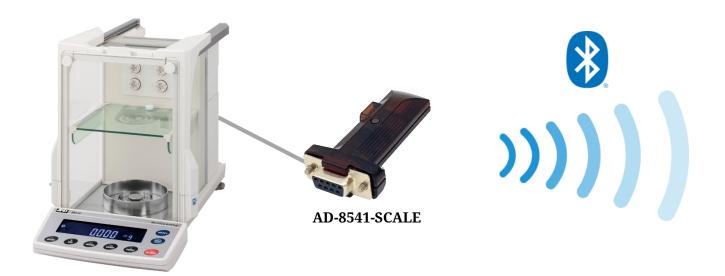

## AD-8541-SCALE

### Here Is the Most Hassle-Free Way to Enable Bluetooth for Your Balance/Scale

Simply connect the AD-8541-SCALE to an RS-232C (D-Sub 9-pin) interface on the balance/scale. It can now communicate wirelessly with a Bluetooth-equipped device such as a smartphone/tablet, PC, or the AD-8931 remote display.

- ✓ Maximum communication distance: 10 m (line of sight)
- Eliminates spacing/cabling problems and risk of contamination in places such as fume hoods, safety enclosures and glove boxes.
- Can be used without a separate power supply as it receives power from the connected balance/scale (except for some models).
- ✓ HID<sup>\*1</sup> function: Capable of sending weighing data directly to general-purpose text apps such as notepad and spreadsheet.
- ✓ Also allows bi-directional communication with freeware such as A&D WeiV on a smartphone/tablet or WinCT on a PC<sup>\*2</sup>.