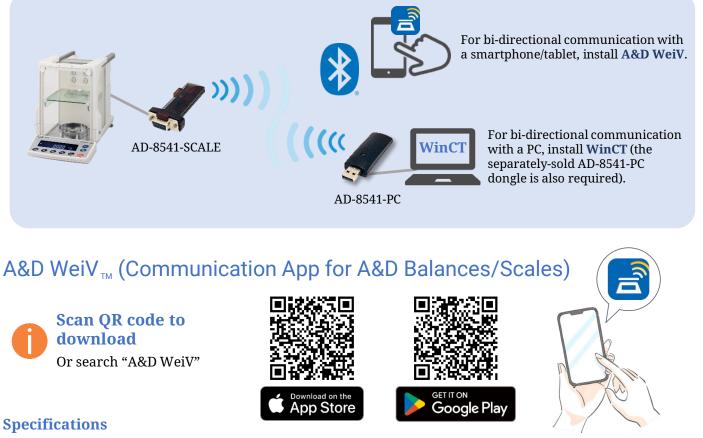

### Here Is the Most Hassle-Free Way to Enable Bluetooth for Your Balance/Scale

Simply connect the AD-8541-SCALE to an RS-232C (D-Sub 9-pin) interface on the balance/scale. It can now communicate wirelessly with a Bluetooth-equipped device such as a smartphone/tablet, PC, or the AD-8931 remote display.

- ✓ Maximum communication distance: 10 m (line of sight)
- Eliminates spacing/cabling problems and risk of contamination in places such as fume hoods, safety enclosures and glove boxes.
- Can be used without a separate power supply as it receives power from the connected balance/scale (except for some models).
- ✓ HID<sup>\*1</sup> function: Capable of sending weighing data directly to general-purpose text apps such as notepad and spreadsheet.
- ✓ Also allows bi-directional communication with freeware such as A&D WeiV on a smartphone/tablet or WinCT on a PC<sup>\*2</sup>.

\*1 HID over GATT Profile

\*2 For bi-directional communication with a PC, a separately-sold dongle AD-8541-PC is required.

### Bi-directional communication with a smartphone/tablet or PC